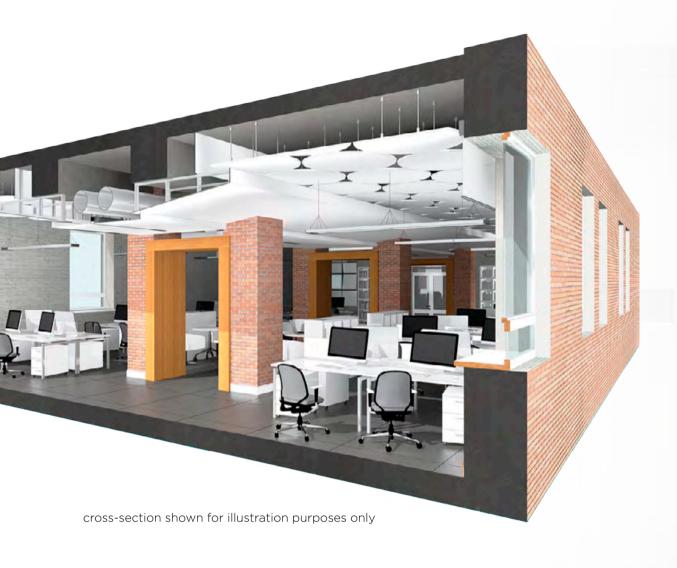

### **Technical Specification**

Entrance halls, staircase areas, common area and the underground garage are equipped with LED lighting

Back-up diesel generator 1000 kVA power

Class A office space, modernly designed as prime working environment, is in line with the latest construction and technical standards

**Professional** facility and property management

Floor height 315cm

Each office unit is equipped with toilets, kitchenette, wardrobes and electrical rooms, all LED equipped

Raised floor with floor boxes housing electric power sockets + space for data sockets (in case of rental only)

**Openable windows** in all office units