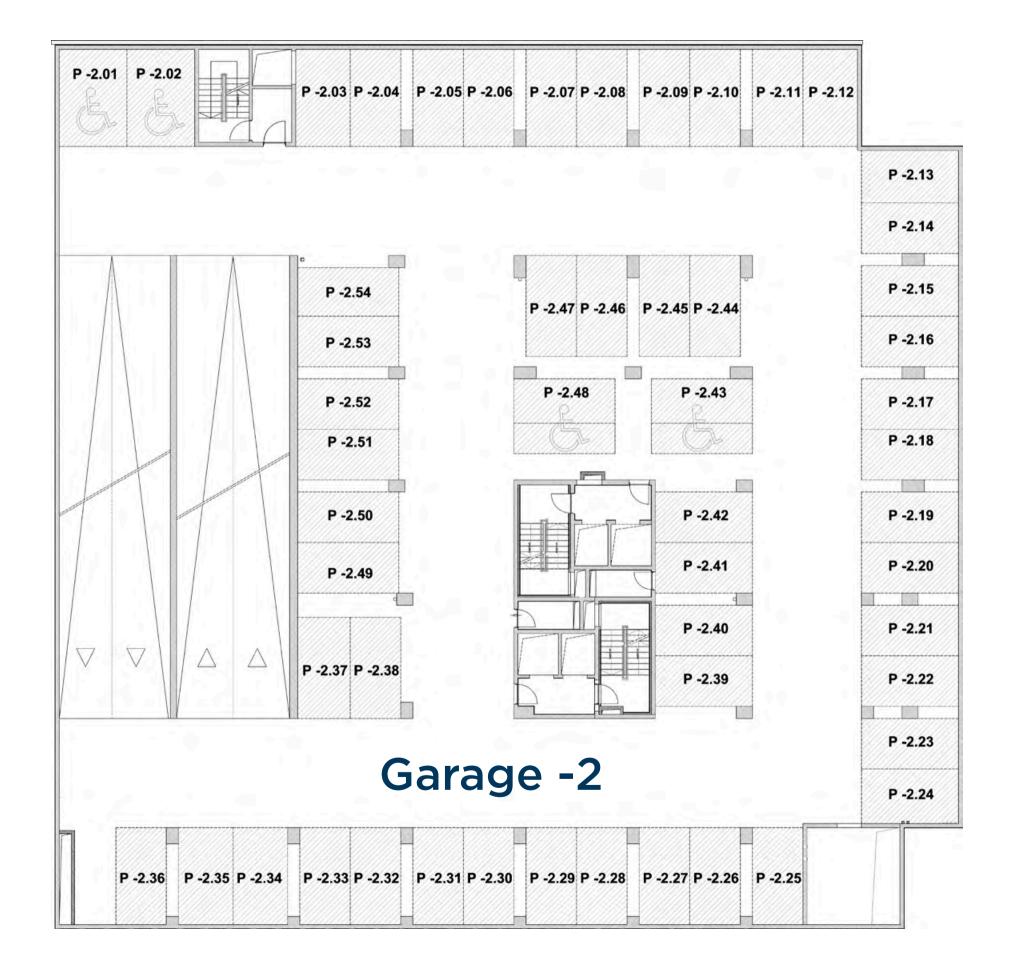

**Entrance halls** 

feature reception

Two KONE lifts per building,

connecting all floors to three

underground garage levels

Office buildings feature

8 floors and

3 underground levels

Three-level underground garage, including sprinklers and electric car charger

**HVAC** has independent operation on every floor with consumption measurement, **«MITSUBISSHI» VRF-DX** multi-split

Video surveillance, access control, intercom