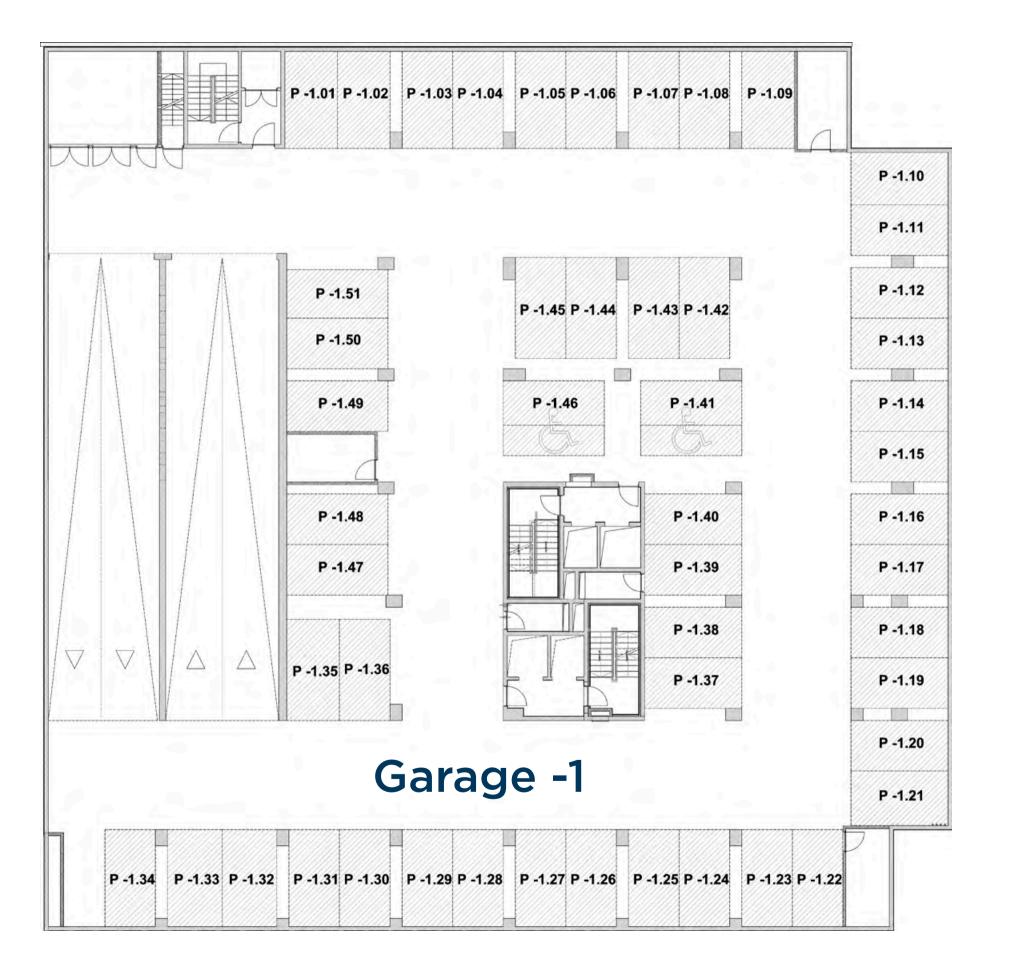

**Entrance halls** 

feature reception

Two KONE lifts per building,

connecting all floors to three

underground garage levels

Office buildings feature

8 floors and

3 underground levels

Three-level underground garage, including sprinklers and electric car charger

**HVAC** has independent operation on every floor with consumption measurement, **«MITSUBISSHI» VRF-DX** multi-split

Video surveillance, access control, intercom