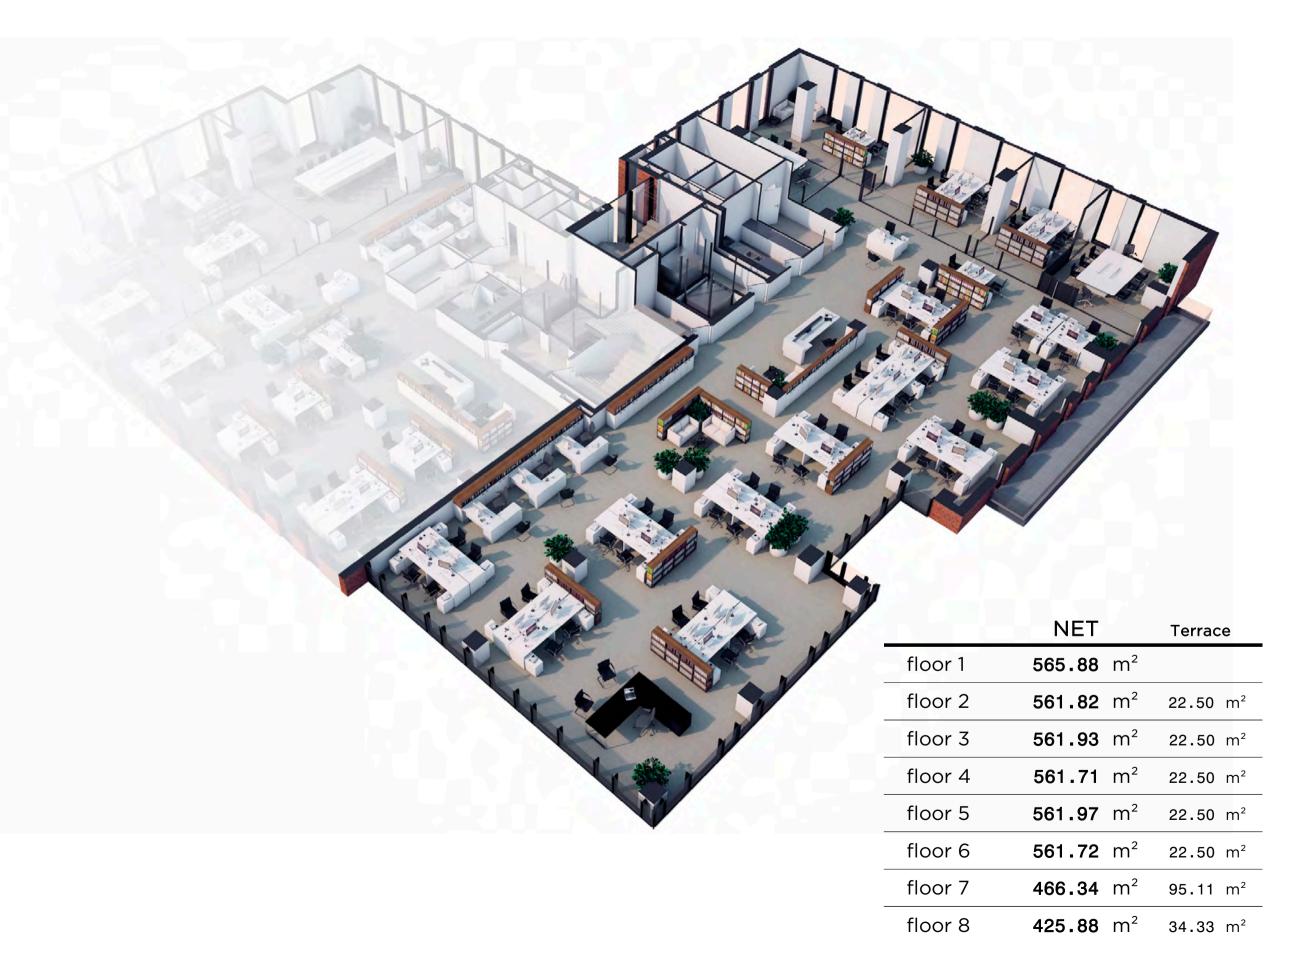

**Entrance halls** 

feature reception

Two KONE lifts per building,

connecting all floors to three

underground garage levels

Office buildings feature

8 floors and

3 underground levels

Bridge your needs with your goals.

145.22 m<sup>2</sup> NET + storage 3.64 m<sup>2</sup>