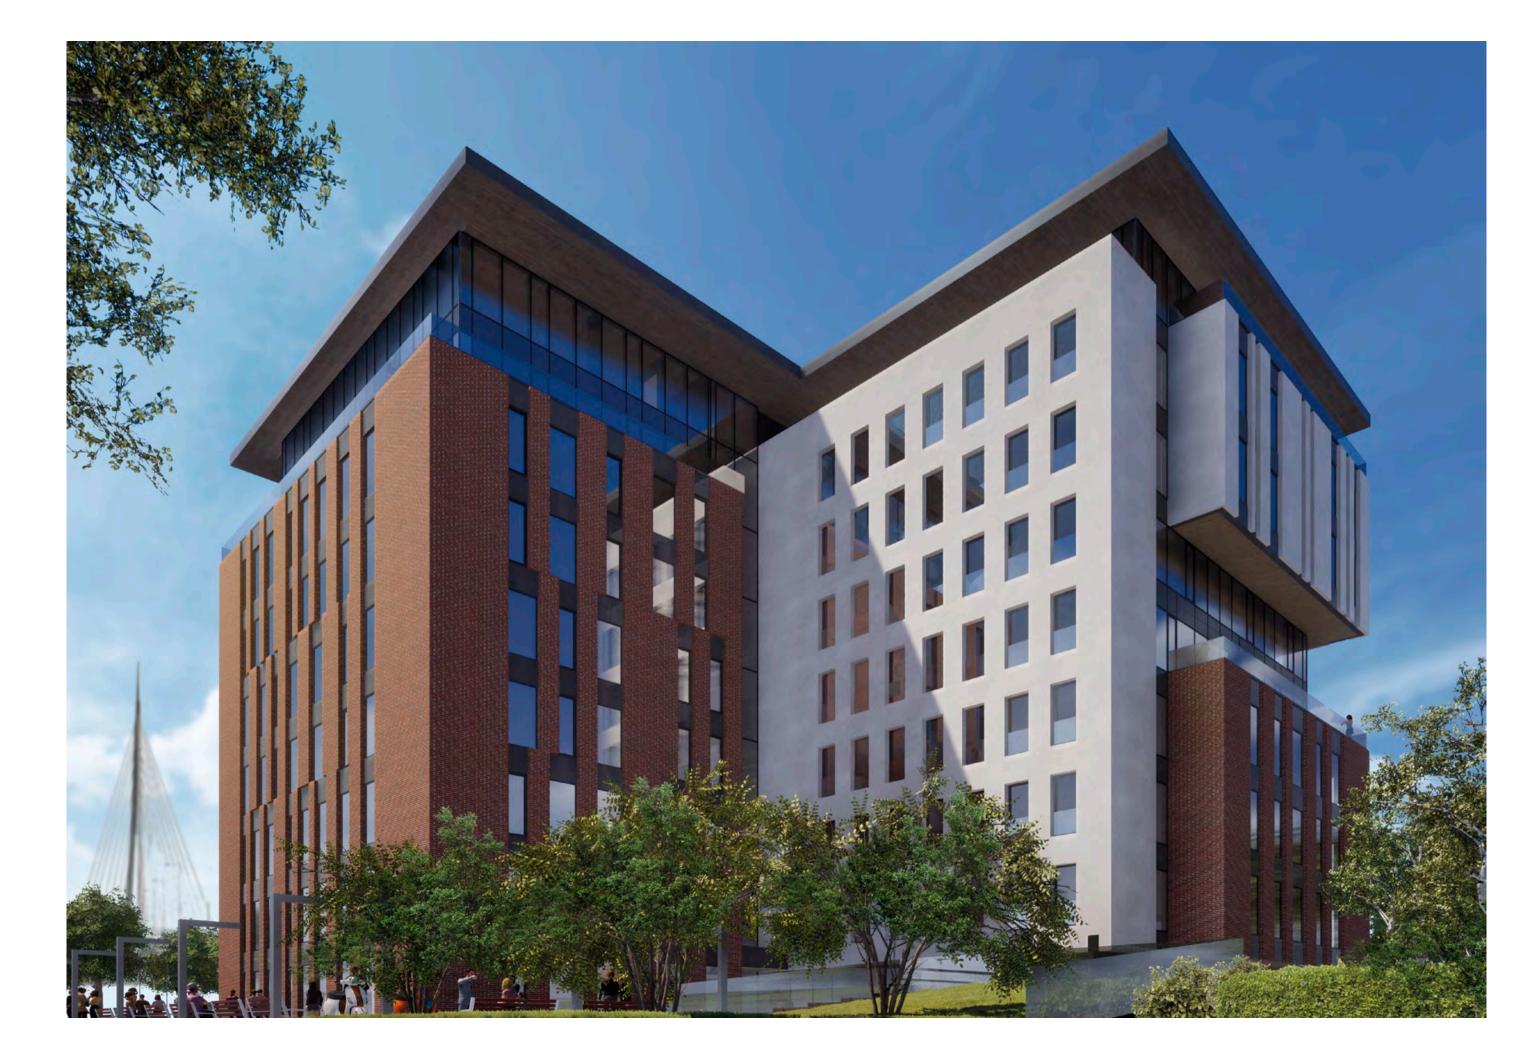

OFFICE SPACE THAT FITS YOUR BUSINESS

## Bridge Plaza

The time comes when flexible options are a necessity.

### **Technical Specification**

Entrance halls, staircase areas, common area and the underground garage are equipped with LED lighting

Back-up diesel generator 1000 kVA power

Class A office space, modernly designed as prime working environment, is in line with the latest construction and technical standards

**Entrance halls** 

feature reception

Two KONE lifts per building,

connecting all floors to three

underground garage levels

Office buildings feature

8 floors and

3 underground levels