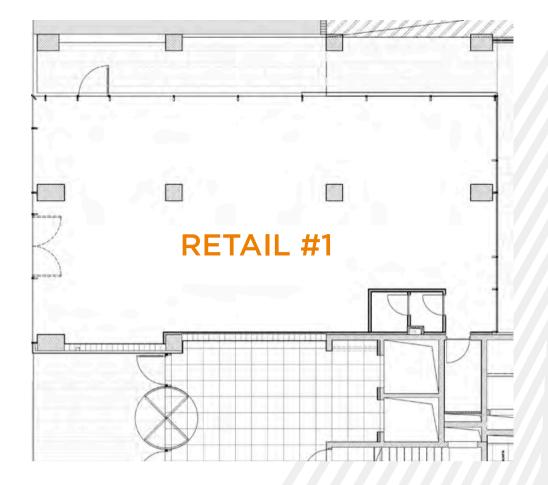

Bridge your needs with your goals.

145.22 m<sup>2</sup> NET + storage 3.64 m<sup>2</sup>