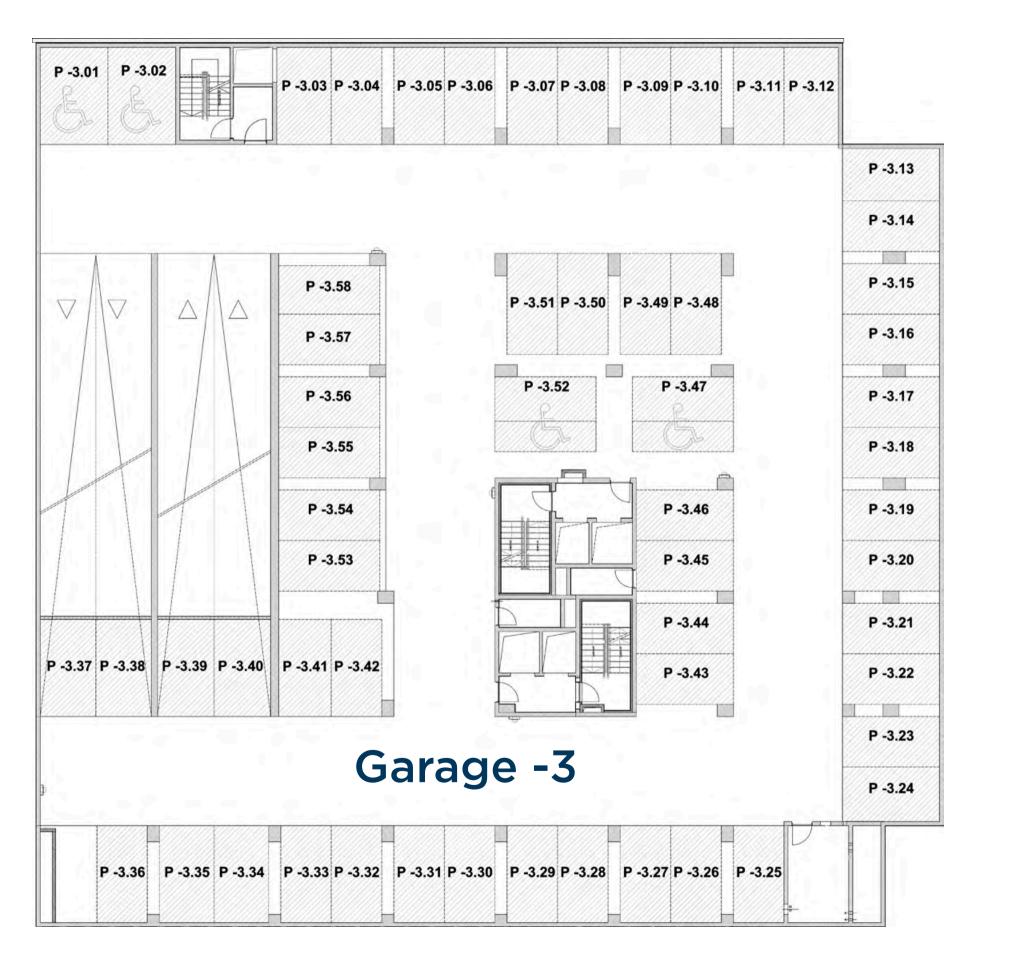

### **Technical Specification**

Entrance halls, staircase areas, common area and the underground garage are equipped with LED lighting

Back-up diesel generator 1000 kVA power

Class A office space, modernly designed as prime working environment, is in line with the latest construction and technical standards

**Entrance halls** 

feature reception

Two KONE lifts per building,

connecting all floors to three

underground garage levels

Office buildings feature

8 floors and

3 underground levels

Three-level underground garage, including sprinklers and electric car charger

**HVAC** has independent operation on every floor with consumption measurement, **«MITSUBISSHI» VRF-DX** multi-split

Video surveillance, access control, intercom