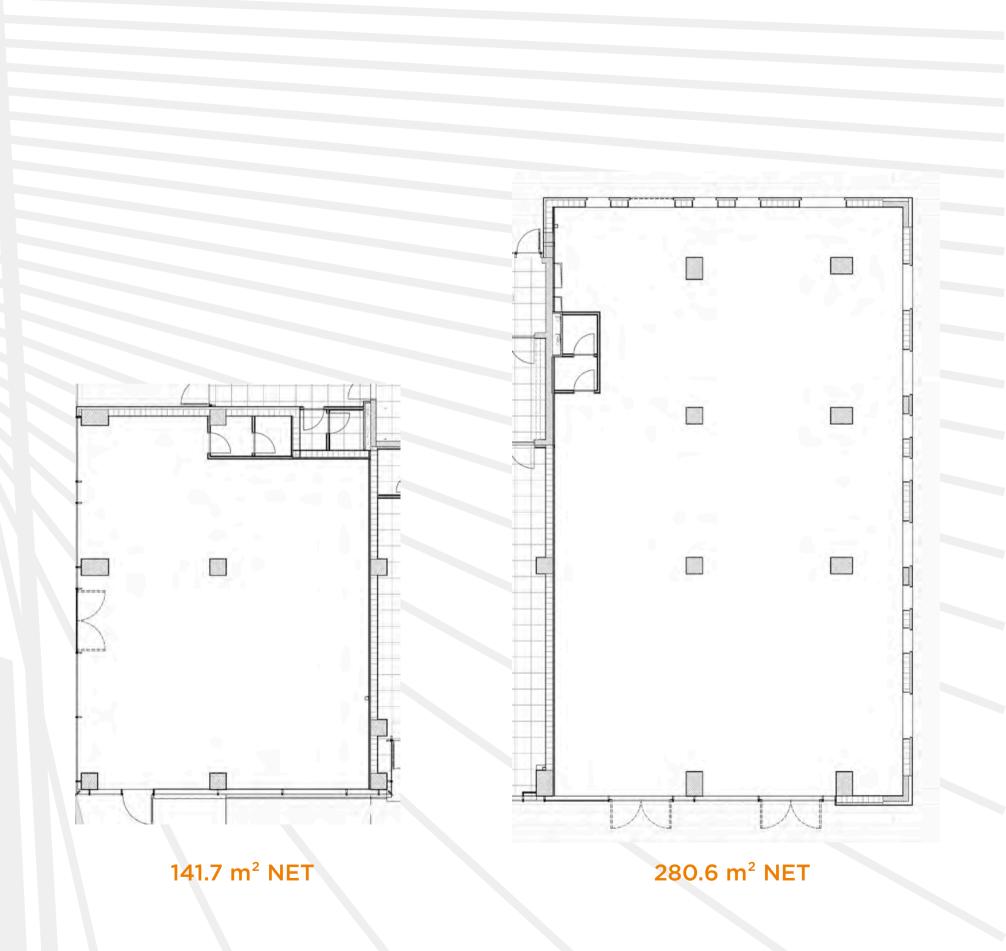

Bridge your needs with your goals.

145.22 m<sup>2</sup> NET + storage 3.64 m<sup>2</sup>