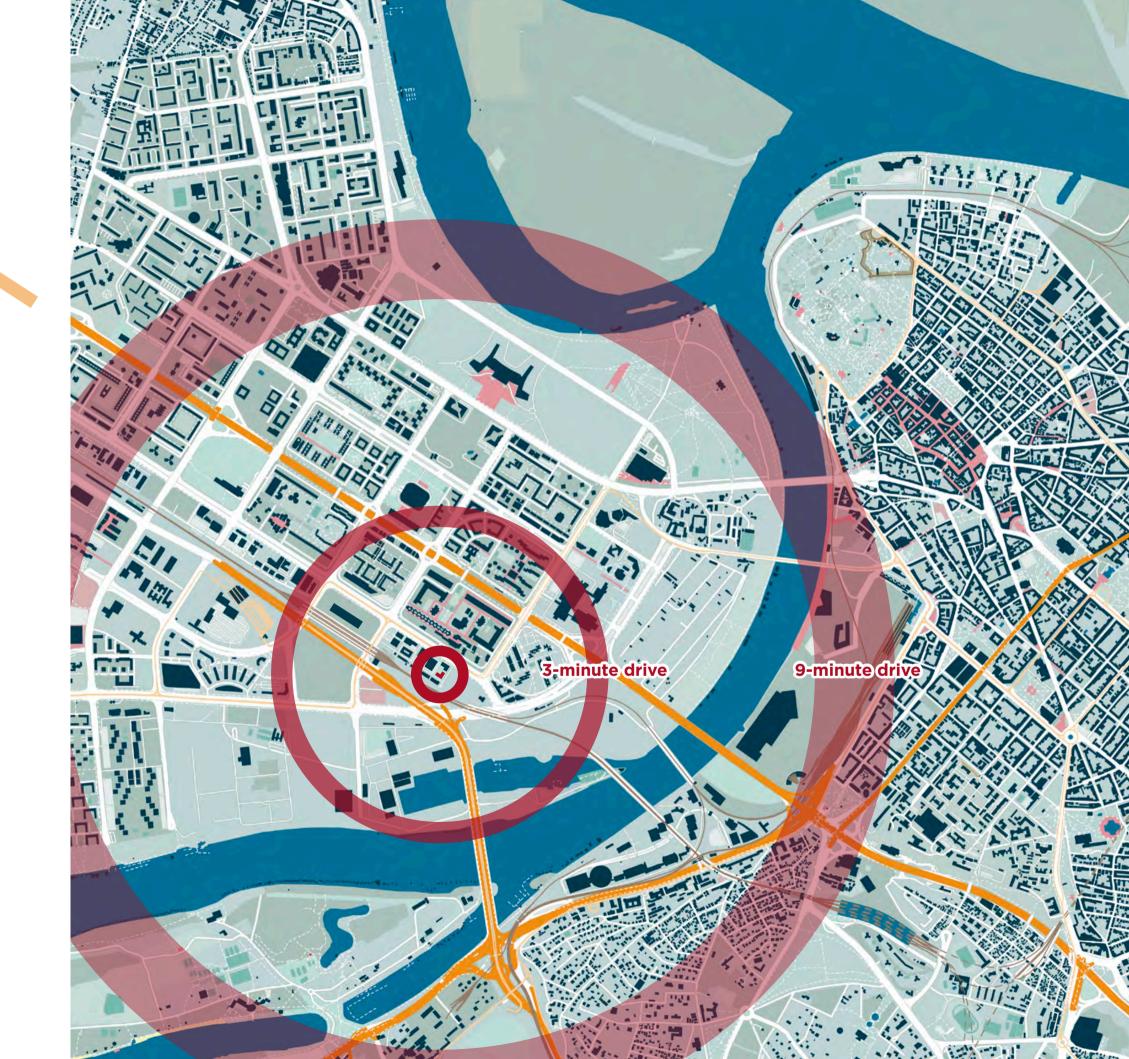

# Location

R

15-minute drive to Belgrade's Airport

Nearly 75% of all office buildings are located in New Belgrade, while Milutina Milankovica Boulevard is the hot pick as a business destination.

All Sava river bridges are within 5-minute drive

E 75 Highway is within 2-minute radius

Bus & tram lines: 7, 9, 11, 71, 67, 94, 95, E6

Major international corporations and banks have their HQ nearby

Major shopping centres are in close proximity

Bike lanes system is covering New Belgrade area

Railway and Beovoz station within 500m

Good choice of hotels for business visitors

Wide spectrum of options for recreation

A variety of restaurants in immediate vicinity, including premium dining

Quick accessibility to city center

### Perfect Spot

The feeling is good when you know everything is close to you.

Close proximity of bridges, makes this a perfect place for your business. It is easily accessible from all parts of the city.

Save unnecessary commuting time for yourself and every day can start with a smile.