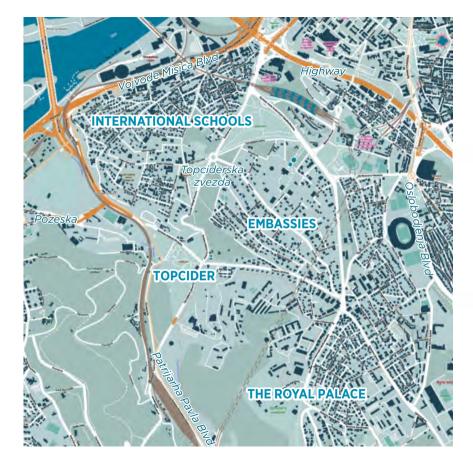

# **Dedinje/Senjak Area**

The most elite Belgrade neighborhoods, home to a court complex of the Karadjordjevic dynasty, together with numerous luxurious villas, embassies, diplomatic residences, established international schools, as well as famous restaurants. The area offers utter tranquility, lots of greenery, ample parking space, therefore being extremely popular for expatriate families and diplomats.

- Peaceful and pleasant city area.
- Numerous international schools in the vicinity.
- The most attractive location for embassies and expats.

Examples of typical Dedenje/Senjak properties.