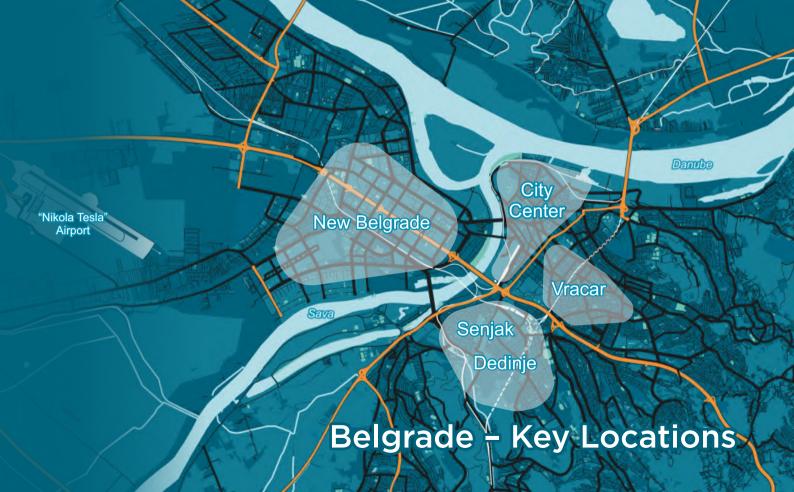

### **Main Residential Areas**

- Vračar area offers contemporary apartments and penthouses as well as elegant traditional villas
- Dedinje/Senjak area offers residential houses with spacious gardens along with large apartments
- City Center offers one to four-bedroom salon type apartments and penthouses
- New Belgrade offers a range from one-bedroom apartments to four-bedroom penthouses

# **Dedinje/Senjak Area**

The most elite Belgrade neighborhoods, home to a court complex of the Karadjordjevic dynasty, together with numerous luxurious villas, embassies, diplomatic residences, established international schools, as well as famous restaurants. The area offers utter tranquility, lots of greenery, ample parking space, therefore being extremely popular for expatriate families and diplomats.

### **Vracar**

Vracar Residential Area is one of the oldest Belgrade Municipalities, situated in the heart of Old Belgrade. Proximity of green zones, one of the most popular green markets Kalenic, a number of renowned primary, secondary schools and language schools, state and private kindergartens, sports center Vracar, Primary Health Care Center, and many other resident-friendly services have turned this into one of the most desirable residential areas.

# **City Center**

Central Belgrade municipality and the only one that has preserved true spirit of Old Belgrade. What makes this residential area special for its residents is a mixture of old and new architectural solutions, the fact that everything is at a walking distance

## **New Belgrade**

New Belgrade Municipality is one of the youngest Belgrade municipalities which has rapidly become not only the Central Business District of Belgrade as a whole, but also highly superior residential area thanks to its advanced infrastructure, availability of all family-friendly services, shopping malls, river wharf, the 4th biggest sports hall in Europe, ample parking space, green markets and other retail and leisure facilities