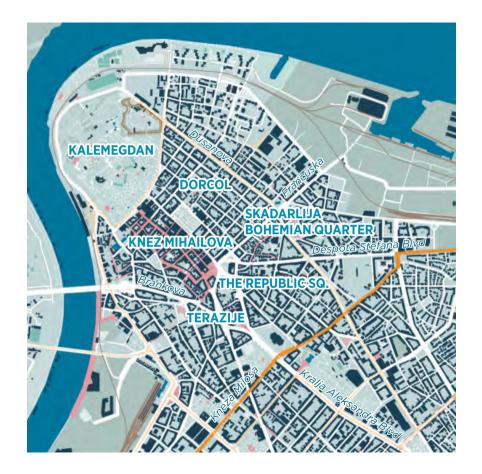

### **Main Residential Areas**

- Vračar area offers contemporary apartments and penthouses as well as elegant traditional villas
- Dedinje/Senjak area offers residential houses with spacious gardens along with large apartments
- City Center offers one to four-bedroom salon type apartments and penthouses
- New Belgrade offers a range from one-bedroom apartments to four-bedroom penthouses

### **Vracar**

Vracar Residential Area is one of the oldest Belgrade Municipalities, situated in the heart of Old Belgrade. Proximity of green zones, one of the most popular green markets Kalenic, a number of renowned primary, secondary schools and language schools, state and private kindergartens, sports center Vracar, Primary Health Care Center, and many other resident-friendly services have turned this into one of the most desirable residential areas.

# **City Center**

Central Belgrade municipality and the only one that has preserved true spirit of Old Belgrade. What makes this residential area special for its residents is a mixture of old and new architectural solutions, the fact that everything is at a walking distance