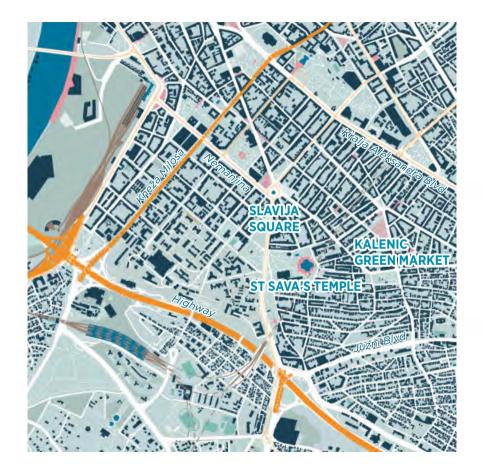

### **Vracar**

Vracar Residential Area is one of the oldest Belgrade Municipalities, situated in the heart of Old Belgrade. Proximity of green zones, one of the most popular green markets Kalenic, a number of renowned primary, secondary schools and language schools, state and private kindergartens, sports center Vracar, Primary Health Care Center, and many other resident-friendly services have turned this into one of the most desirable residential areas.

#### Residential offer

- Vračar area offers contemporary apartments/penthouses from one to four-bedrooms, between 130 – 170 sq m, it also offers traditional villas with elegant interiors but smaller yards
- Amenities: cable TV and Internet, sauna and Jacuzzi tubs, storages, garage/parking places, security guard and video surveillance.

- Vracar has excellent connection to the other parts of the city, while the city center is at walking distance.
- The most lively Belgrade area.

Examples of typical Vracar properties.