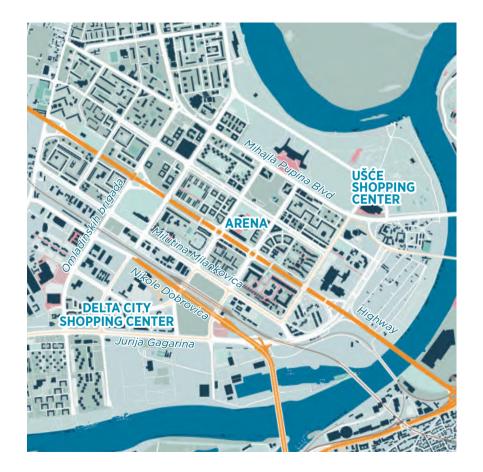

## **New Belgrade**

New Belgrade Municipality is one of the youngest Belgrade municipalities which has rapidly become not only the Central Business District of Belgrade as a whole, but also highly superior residential area thanks to its advanced infrastructure, availability of all family-friendly services, shopping malls, river wharf, the 4th biggest sports hall in Europe, ample parking space, green markets and other retail and leisure facilities

- Infrastructurally most developed Belgrade municipality
- Central Business District, two western-style shopping centers, the closeness of Sava and Danube rivers makes this area very attractive.

Examples of New Belgrade's properties.